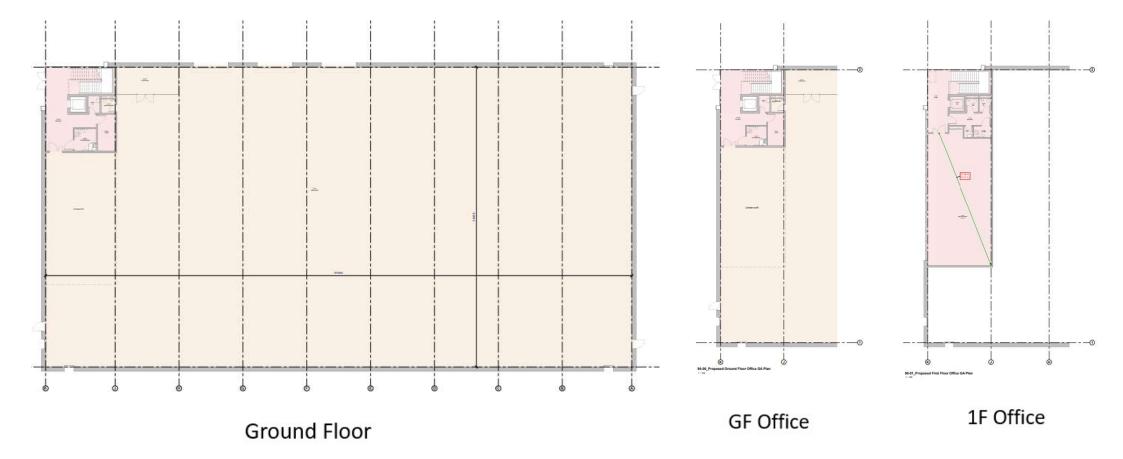

#### 24/00708/FUL

Sapphire Court, Isidore Road, Bromsgrove Technology Park, Bromsgrove, Worcestershire, B60 3ET

Full planning application or 3no. industrial units, B2/B8 use class with first floor offices, associated parking & service areas.

**Recommendation:** Approval

## Site Location Plan



# Aerial Photograph of site



## Proposed Site Plan





### Unit 1 - Floor Plas



### Unit 2 – Elevations



10\_XX\_Proposed Elevation - North East

93\_XX\_Proposed Elevation - South West

### Unit 2 – Floor Plans



### Unit 3 – Elevations



### Unit 3 – Floor Plans



## Landscaping Plan



### Artist Impressions



## Site Photographs





### Site Photographs



Photos from Aston Road showing position of Units 1 and 2