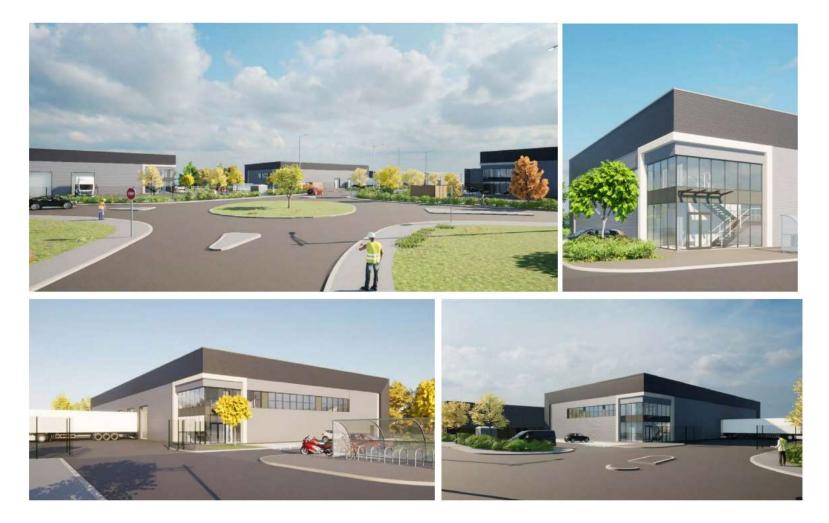

#### 24/00708/FUL

Sapphire Court, Isidore Road, Bromsgrove Technology Park, Bromsgrove, Worcestershire, B60 3ET

Full planning application or 3no. industrial units, B2/B8 use class with first floor offices, associated parking & service areas.

**Recommendation:** Approval

## Site Location Plan



# Aerial Photograph of site



## Proposed Site Plan





### Unit 1 - Floor Plas



### Unit 2 – Elevations



10\_XX\_Proposed Elevation - North East

93\_XX\_Proposed Elevation - South West

### Unit 2 – Floor Plans



### Unit 3 – Elevations



### Unit 3 – Floor Plans



## Landscaping Plan



### Artist Impressions



## Site Photographs





### Site Photographs



Photos from Aston Road showing position of Units 1 and 2