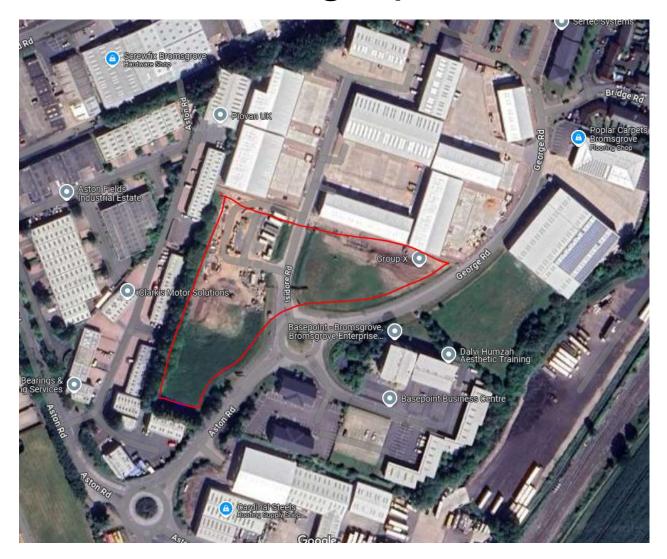

#### 24/00708/FUL

Sapphire Court, Isidore Road, Bromsgrove Technology Park, Bromsgrove, Worcestershire, B60 3ET

Full planning application or 3no. industrial units, B2/B8 use class with first floor offices, associated parking & service areas.

**Recommendation:** Approval

## Site Location Plan



# Aerial Photograph of site



## Proposed Site Plan





### Unit 1 - Floor Plas



### Unit 2 – Elevations



10\_XX\_Proposed Elevation - North East

93\_XX\_Proposed Elevation - South West

### Unit 2 – Floor Plans



### Unit 3 – Elevations



### Unit 3 – Floor Plans



## Landscaping Plan



### Artist Impressions



## Site Photographs





### Site Photographs



Photos from Aston Road showing position of Units 1 and 2