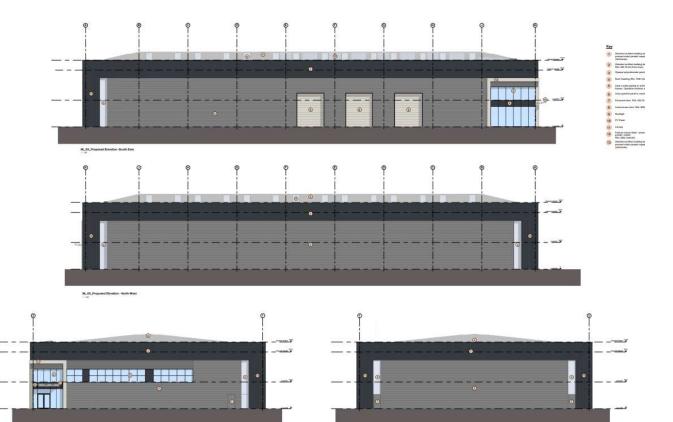

### Unit 2 – Elevations

10\_XX\_Proposed Elevation - North East

93\_XX\_Proposed Elevation - South West