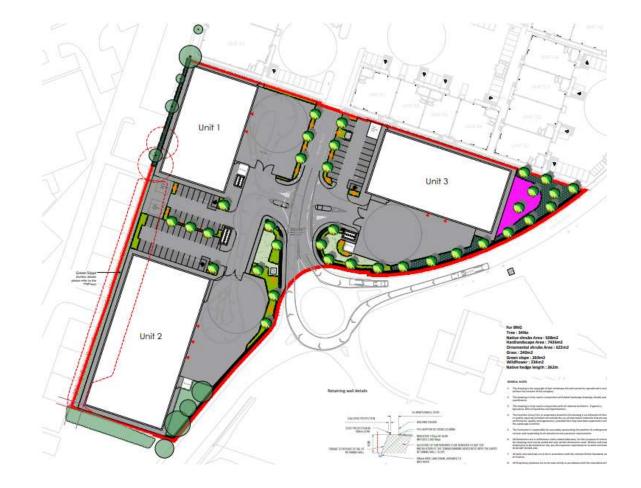

#### 24/00708/FUL

Sapphire Court, Isidore Road, Bromsgrove Technology Park, Bromsgrove, Worcestershire, B60 3ET

Full planning application or 3no. industrial units, B2/B8 use class with first floor offices, associated parking & service areas.

**Recommendation:** Approval

## Site Location Plan



# Aerial Photograph of site



## Proposed Site Plan





### Unit 1 - Floor Plas



### Unit 2 – Elevations



10\_XX\_Proposed Elevation - North East

93\_XX\_Proposed Elevation - South West

### Unit 2 – Floor Plans



### Unit 3 – Elevations



### Unit 3 – Floor Plans



## Landscaping Plan



### Artist Impressions



## Site Photographs





### Site Photographs



Photos from Aston Road showing position of Units 1 and 2