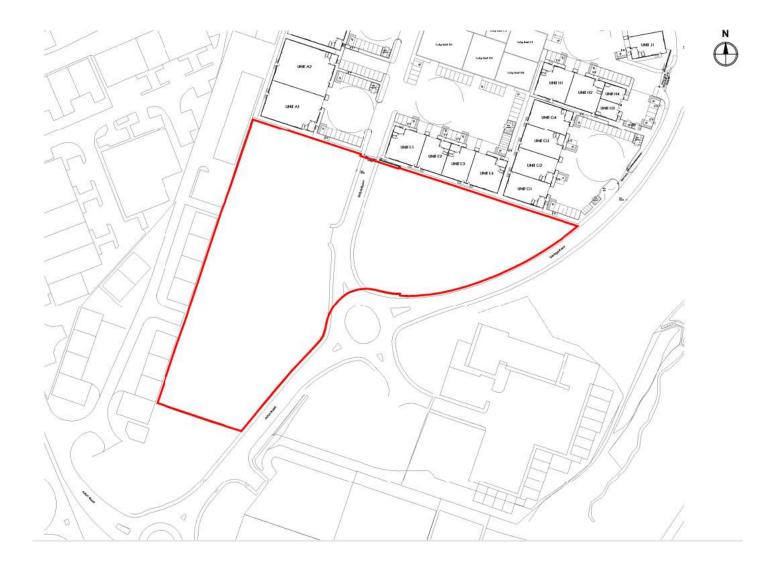

#### 24/00708/FUL

Sapphire Court, Isidore Road, Bromsgrove Technology Park, Bromsgrove, Worcestershire, B60 3ET

Full planning application or 3no. industrial units, B2/B8 use class with first floor offices, associated parking & service areas.

**Recommendation:** Approval

## Site Location Plan



# Aerial Photograph of site



## Proposed Site Plan





### Unit 1 - Floor Plas



### Unit 2 – Elevations



10\_XX\_Proposed Elevation - North East

93\_XX\_Proposed Elevation - South West

### Unit 2 – Floor Plans



### Unit 3 – Elevations



### Unit 3 – Floor Plans



## Landscaping Plan



### Artist Impressions



## Site Photographs





### Site Photographs



Photos from Aston Road showing position of Units 1 and 2