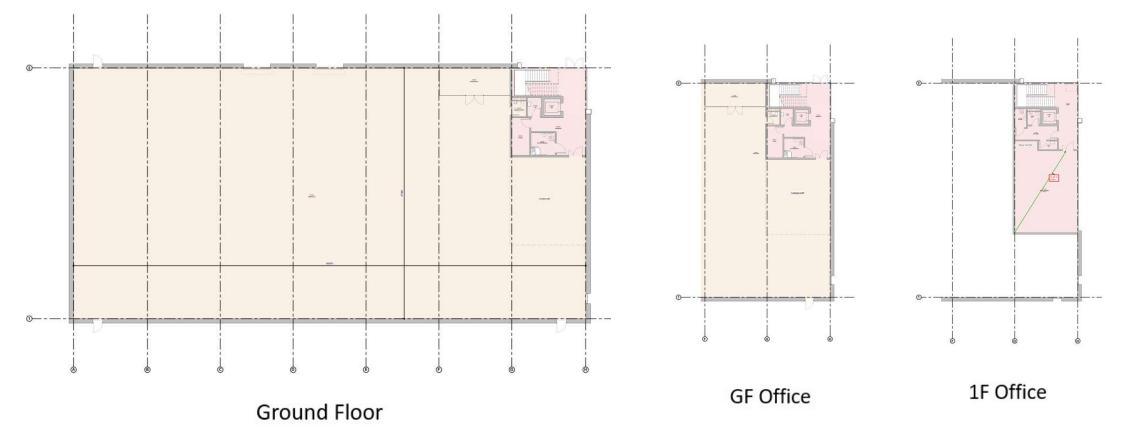

#### 24/00708/FUL

Sapphire Court, Isidore Road, Bromsgrove Technology Park, Bromsgrove, Worcestershire, B60 3ET

Full planning application or 3no. industrial units, B2/B8 use class with first floor offices, associated parking & service areas.

**Recommendation:** Approval

## Site Location Plan



# Aerial Photograph of site



## Proposed Site Plan





### Unit 1 - Floor Plas



### Unit 2 – Elevations



10\_XX\_Proposed Elevation - North East

93\_XX\_Proposed Elevation - South West

### Unit 2 – Floor Plans



### Unit 3 – Elevations



### Unit 3 – Floor Plans



## Landscaping Plan



### Artist Impressions



## Site Photographs





### Site Photographs



Photos from Aston Road showing position of Units 1 and 2