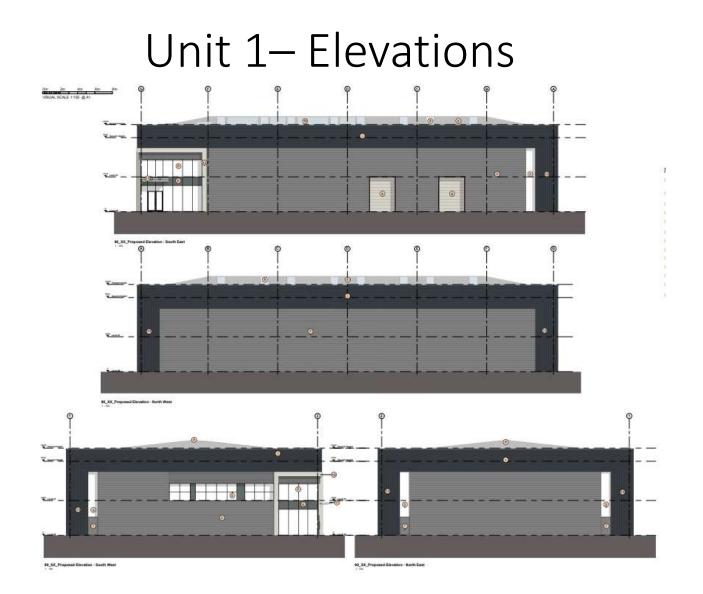

### Unit 2 – Elevations

10\_XX\_Proposed Elevation - North East

93\_XX\_Proposed Elevation - South West