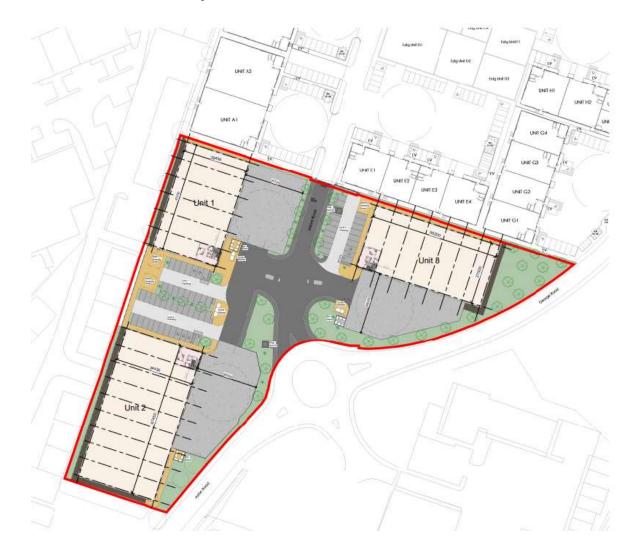

#### 24/00708/FUL

Sapphire Court, Isidore Road, Bromsgrove Technology Park, Bromsgrove, Worcestershire, B60 3ET

Full planning application or 3no. industrial units, B2/B8 use class with first floor offices, associated parking & service areas.

**Recommendation:** Approval

## Site Location Plan



# Aerial Photograph of site



## Proposed Site Plan





### Unit 1 - Floor Plas



### Unit 2 – Elevations



10\_XX\_Proposed Elevation - North East

93\_XX\_Proposed Elevation - South West

### Unit 2 – Floor Plans



### Unit 3 – Elevations



### Unit 3 – Floor Plans



## Landscaping Plan



### Artist Impressions



## Site Photographs





### Site Photographs



Photos from Aston Road showing position of Units 1 and 2