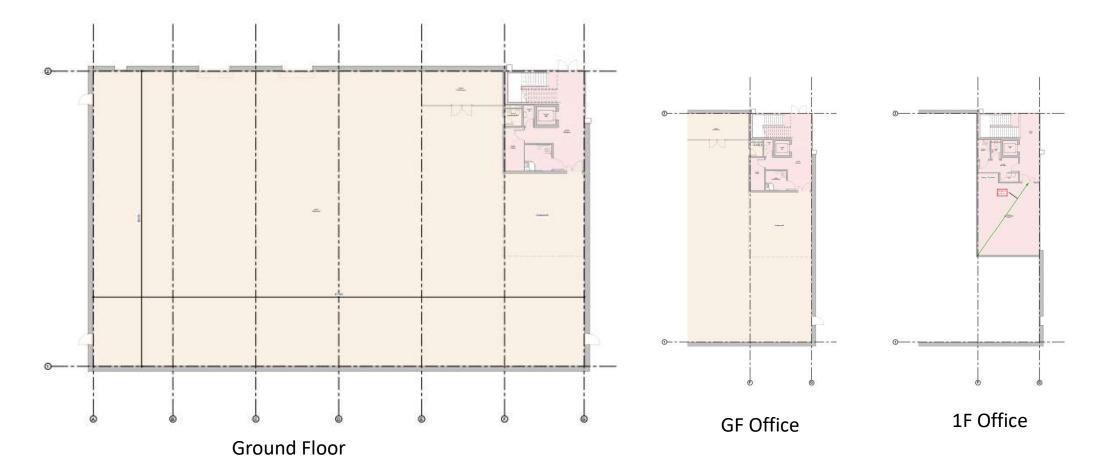

#### 24/00708/FUL

Sapphire Court, Isidore Road, Bromsgrove Technology Park, Bromsgrove, Worcestershire, B60 3ET

Full planning application or 3no. industrial units, B2/B8 use class with first floor offices, associated parking & service areas.

**Recommendation:** Approval

## Site Location Plan



# Aerial Photograph of site



## Proposed Site Plan





### Unit 1 - Floor Plas



### Unit 2 – Elevations



10\_XX\_Proposed Elevation - North East

93\_XX\_Proposed Elevation - South West

### Unit 2 – Floor Plans



### Unit 3 – Elevations



### Unit 3 – Floor Plans



## Landscaping Plan



### Artist Impressions



## Site Photographs





### Site Photographs



Photos from Aston Road showing position of Units 1 and 2