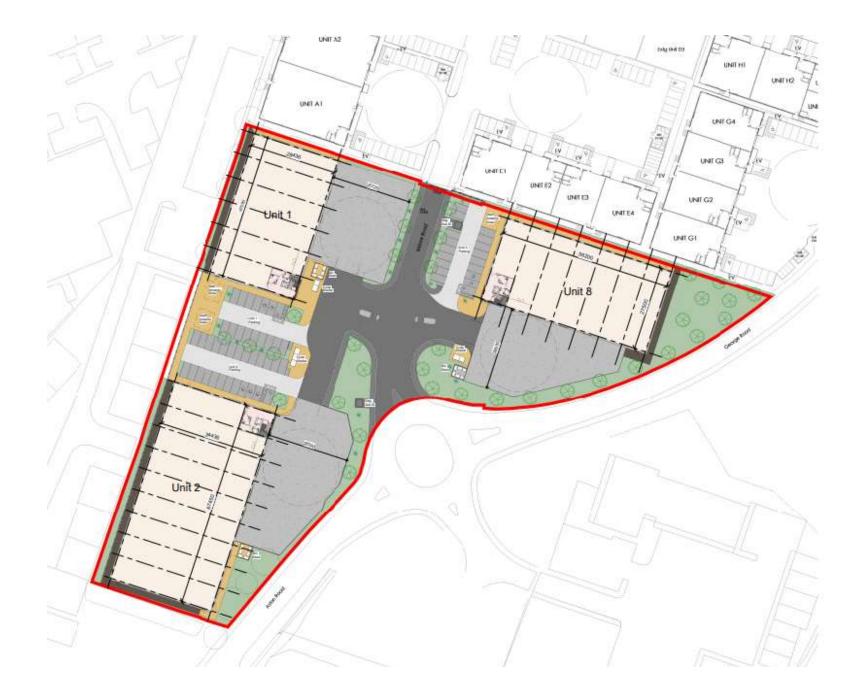

#### 24/00708/FUL

Sapphire Court, Isidore Road, Bromsgrove Technology Park, Bromsgrove, Worcestershire, B60 3ET

Full planning application or 3no. industrial units, B2/B8 use class with first floor offices, associated parking & service areas.

**Recommendation:** Approval

## Site Location Plan



# Aerial Photograph of site



## Proposed Site Plan





### Unit 1 - Floor Plas



### Unit 2 – Elevations



10\_XX\_Proposed Elevation - North East

93\_XX\_Proposed Elevation - South West

### Unit 2 – Floor Plans



### Unit 3 – Elevations



### Unit 3 – Floor Plans



## Landscaping Plan



### Artist Impressions



## Site Photographs





### Site Photographs



Photos from Aston Road showing position of Units 1 and 2