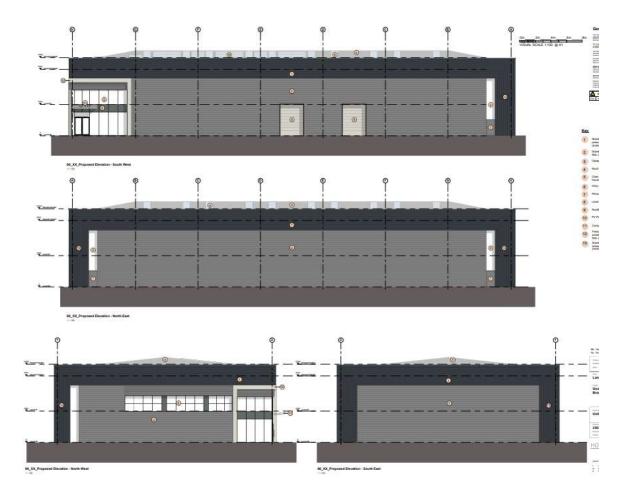

#### 24/00708/FUL

Sapphire Court, Isidore Road, Bromsgrove Technology Park, Bromsgrove, Worcestershire, B60 3ET

Full planning application or 3no. industrial units, B2/B8 use class with first floor offices, associated parking & service areas.

**Recommendation:** Approval

## Site Location Plan



# Aerial Photograph of site



## Proposed Site Plan





### Unit 1 - Floor Plas



### Unit 2 – Elevations



10\_XX\_Proposed Elevation - North East

93\_XX\_Proposed Elevation - South West

### Unit 2 – Floor Plans



### Unit 3 – Elevations



### Unit 3 – Floor Plans



## Landscaping Plan



### Artist Impressions



## Site Photographs





### Site Photographs



Photos from Aston Road showing position of Units 1 and 2